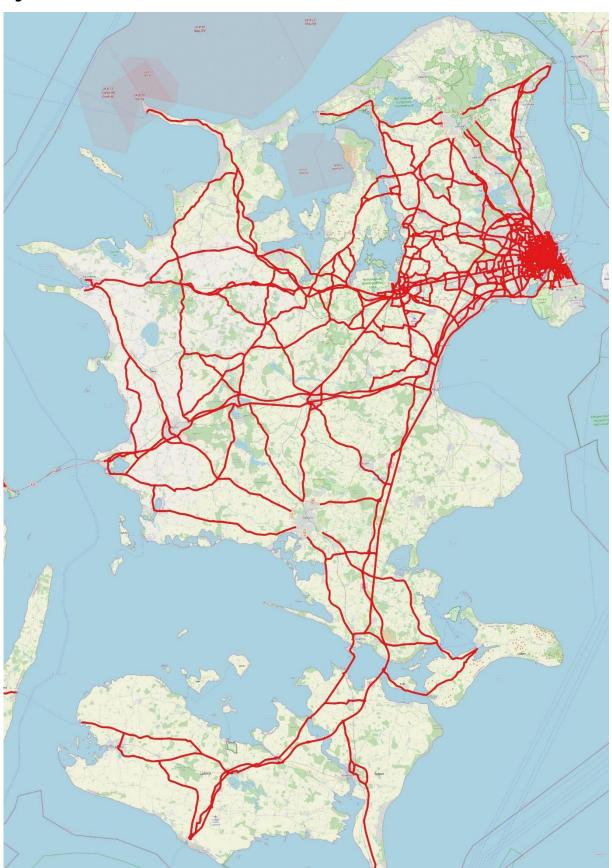

Figure 4. Tolled roads on Zealand

| Annex A (Tolled Road Network)                                                     | Page: | Page <b>9</b> of <b>9</b> |
|-----------------------------------------------------------------------------------|-------|---------------------------|
| Annex to the EETS Domain Statement concerning the Danish Kilometer Tolling Scheme | Date: | 24 November<br>2023       |