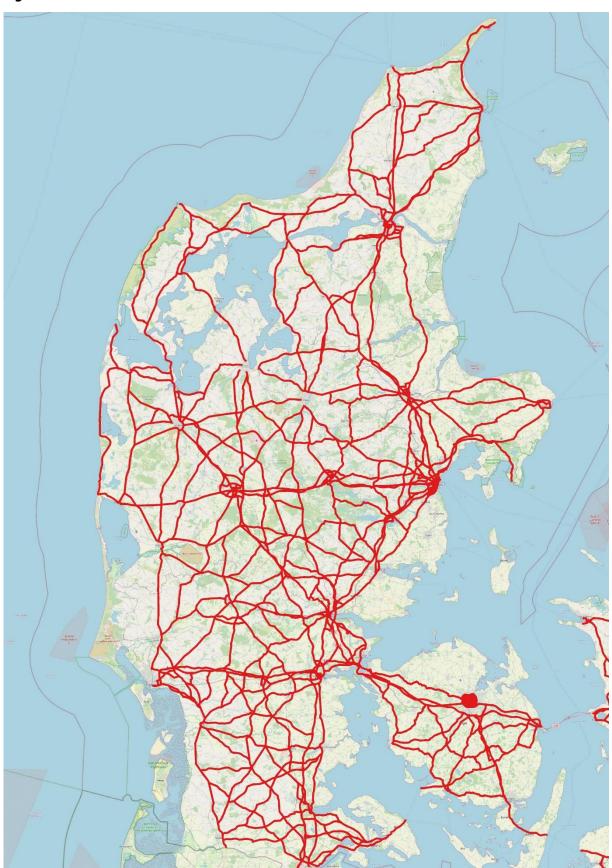

2023

Figure 2. Tolled roads in Jutland

| Annex A (Tolled Road Network)                                                     | Page: | Page <b>7</b> of <b>9</b> |
|-----------------------------------------------------------------------------------|-------|---------------------------|
| Annex to the EETS Domain Statement concerning the Danish Kilometer Tolling Scheme | Date: | 24 November<br>2023       |